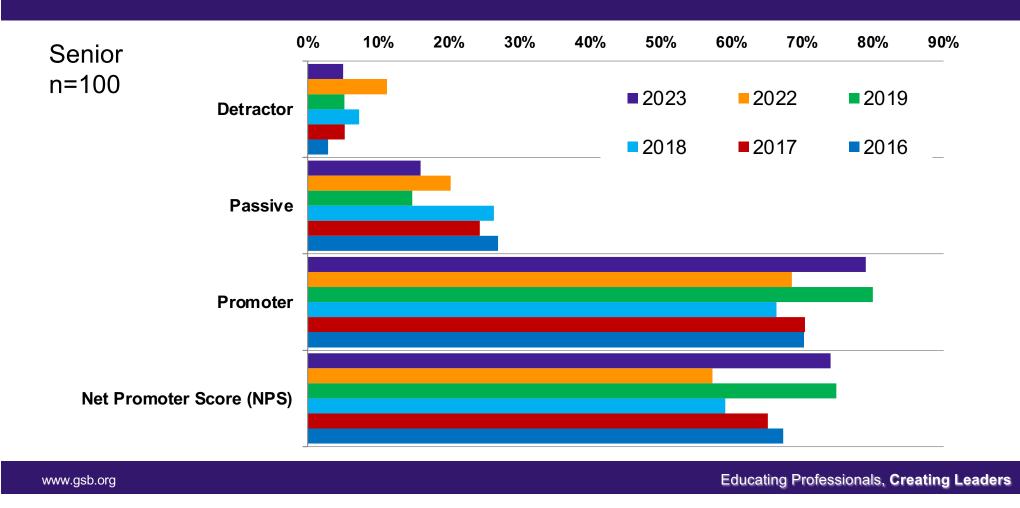

#### Net Promoter Score - NPS

## How likely are you to recommend GSB-Madison to a co-worker or colleague?

#### **GSB Net Promoter Score**