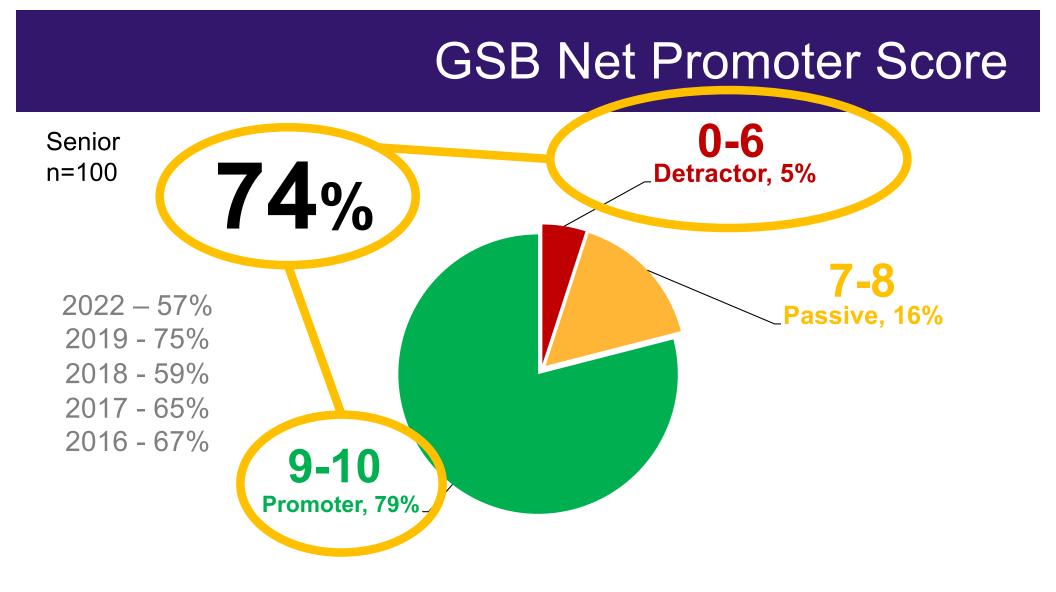

luence did the length of the school have on your final decision to attend GSB Madison?



Educating Professionals, Creating Leaders

### Which statement comes closest to matching your opinion of the length of school?



## Curriculum

### Rate how important you think the following curriculum topics will be as part of your overall GSB education?



Educating Professionals, Creating Leaders

## Consideration of Other Schools

### Did you consider other graduate schools before selecting GSB Madison?



#### Which other graduate schools did you consider?



#### What sets GSB Madison apart from other schools?



Educating Professionals, Creating Leaders

## Loyalty/Future Utilization

#### Net Promoter Score - NPS

## How likely are you to recommend GSB-Madison to a co-worker or colleague?





#### **GSB Net Promoter Score**



#### How likely is your organization to use GSB Madison for another educational opportunity?



## 25-Month Program Outcome

#### Overall, did GSB-Madison meet your expectations?



### Rate how beneficial you feel your GSB Madison education will be in your banking career.



## Virtual Classes

### Should GSB Madison use a combination of in-person and virtual classes to deliver the school's full curriculum?



Educating Professionals, Creating Leaders

### Should GSB Madison use a combination of in-person and virtual classes to deliver the school's full curriculum?



#### Most effective way to deliver the 25-month GSB curriculum.



# Questions



## Small Groups



- 1. Should GSB actively integrate a hybrid model into the 25-month campus program?
-