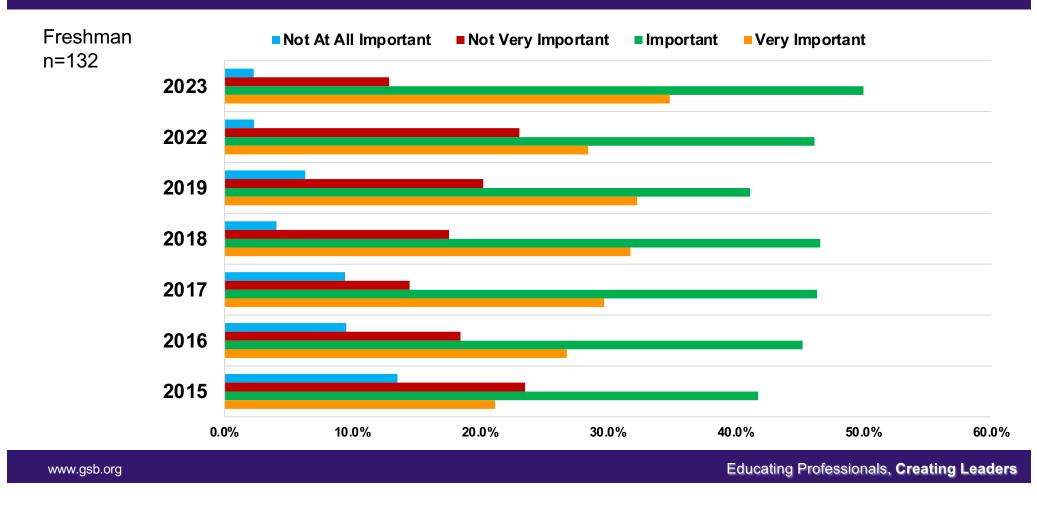

### Rate how important the addition of a Certificate of Executive Leadership was during your decision-making process.