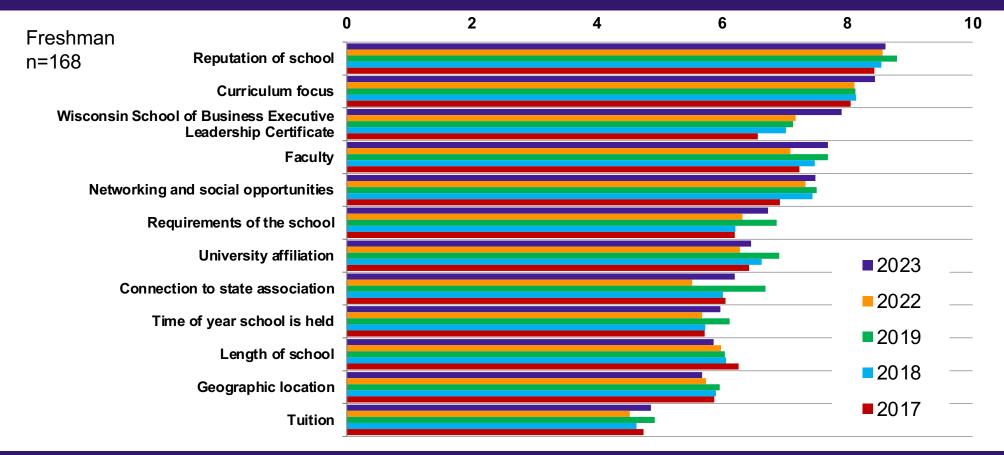

### Rate the importance of the following items when choosing to attend GSB Madison?