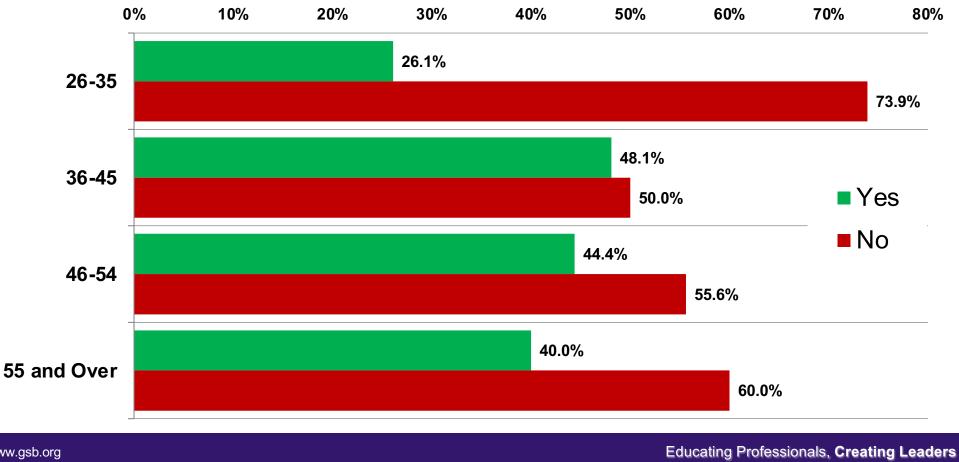

### Should GSB Madison use a combination of in-person and virtual classes to deliver the school's full curriculum?

Educating Professionals, Creating Leaders

### Should GSB Madison use a combination of in-person and virtual classes to deliver the school's full curriculum?