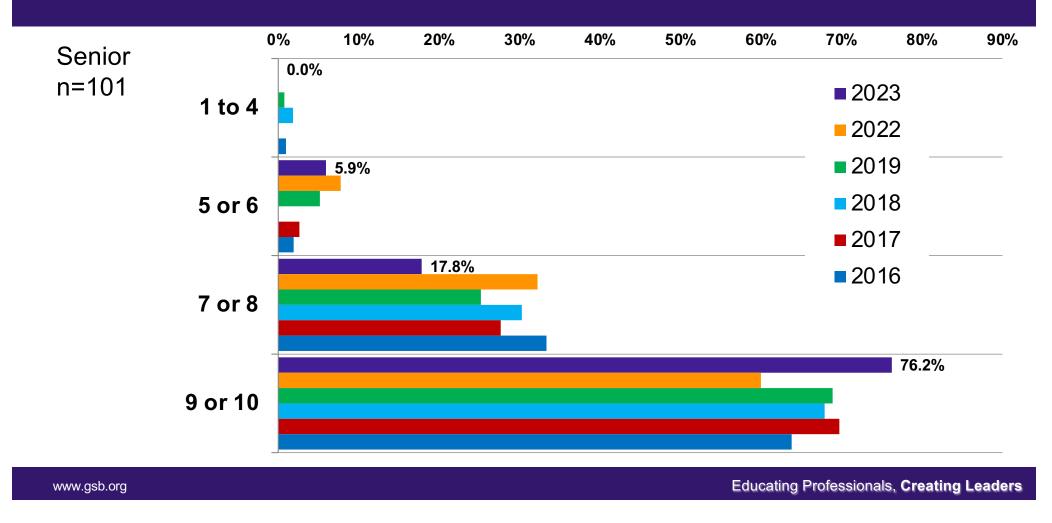

## How likely are you to recommend GSB-Madison to a co-worker or colleague?

#### **GSB Net Promoter Score**