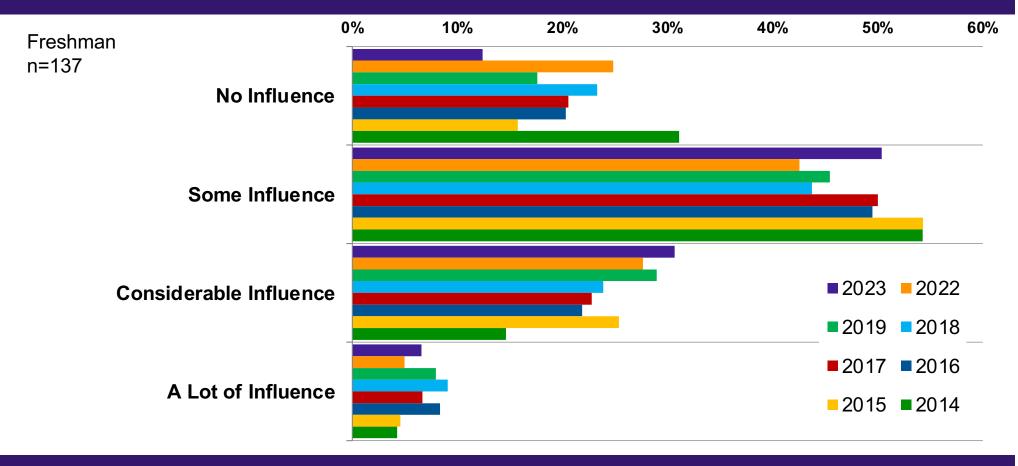

### How much influence did the length of the school have on your final decision to attend GSB Madison?

Educating Professionals, Creating Leaders