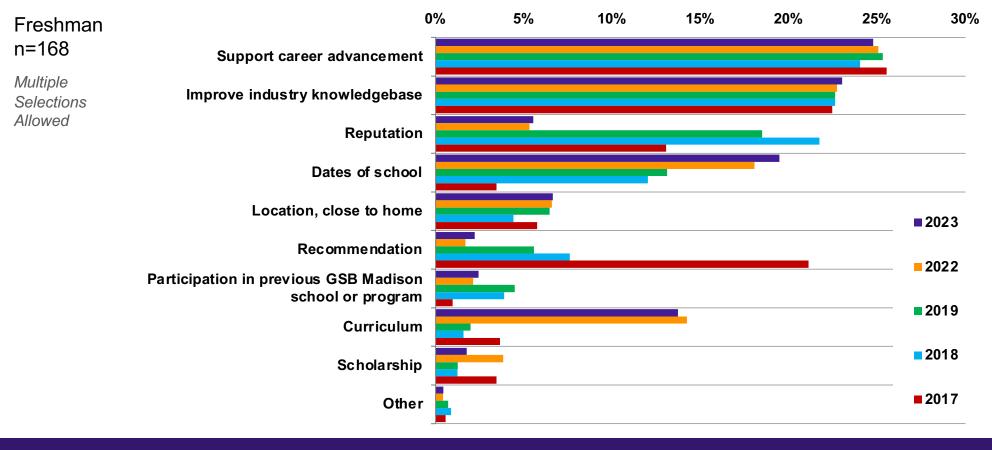

## **Choosing GSB Madison**

#### Why did you choose to attend GSB Madison?

Educating Professionals, Creating Leaders