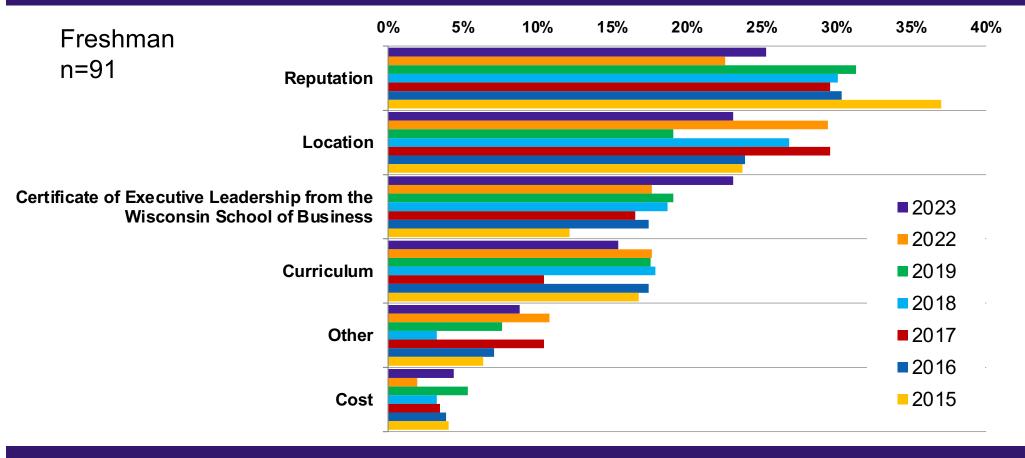

### Rate the importance of the following items when choosing to attend GSB Madison?