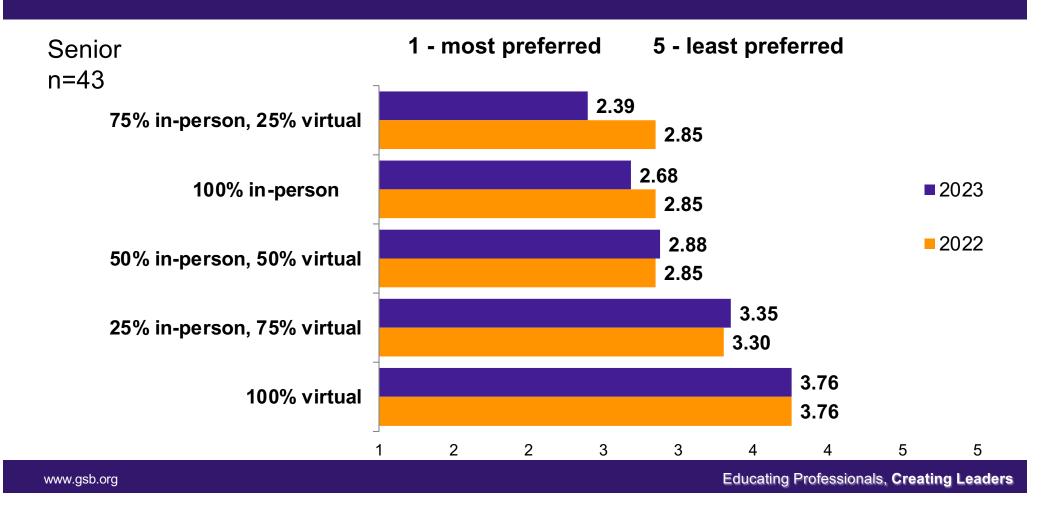

tilization

#### Net Promoter Score - NPS

## How likely are you to recommend GSB-Madison to a co-worker or colleague?





#### **GSB Net Promoter Score**



#### How likely is your organization to use GSB Madison for another educational opportunity?



## 25-Month Program Outcome

#### Overall, did GSB-Madison meet your expectations?



### Rate how beneficial you feel your GSB Madison education will be in your banking career.



## Virtual Classes

### Should GSB Madison use a combination of in-person and virtual classes to deliver the school's full curriculum?



Educating Professionals, Creating Leaders

### Should GSB Madison use a combination of in-person and virtual classes to deliver the school's full curriculum?



#### Most effective way to deliver the 25-month GSB curriculum.



# Questions



## Small Groups



- 1. Should GSB actively integrate a hybrid model into the 25-month campus program?
- 2. What can GSB do to increase alumni engagement related to all GSB programs?