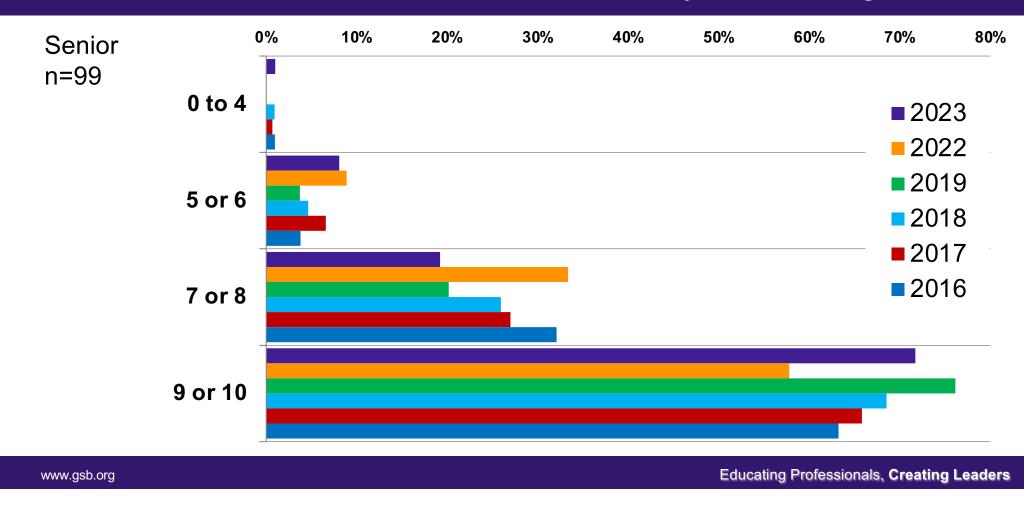

### Rate how beneficial you feel your GSB Madison education will be in your banking career.