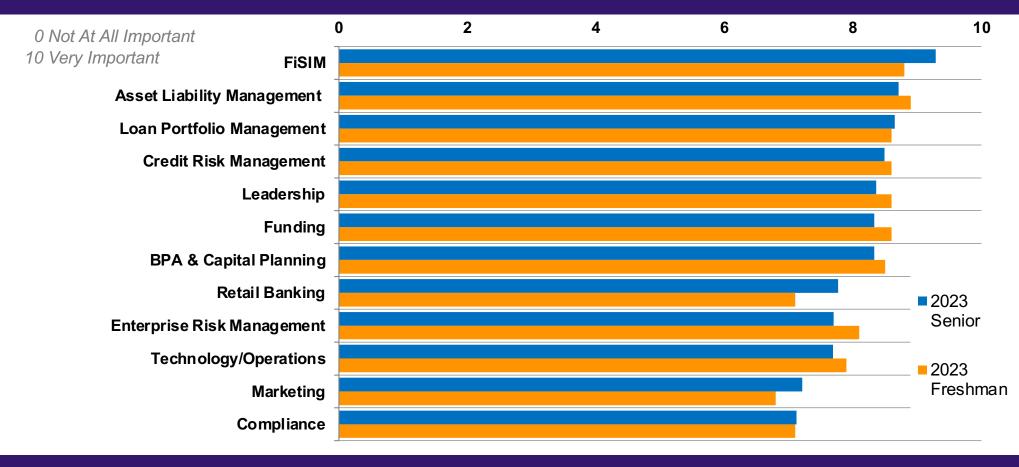

### Rate how important you think the following curriculum topics will be as part of your overall GSB education?

Educating Professionals, Creating Leaders