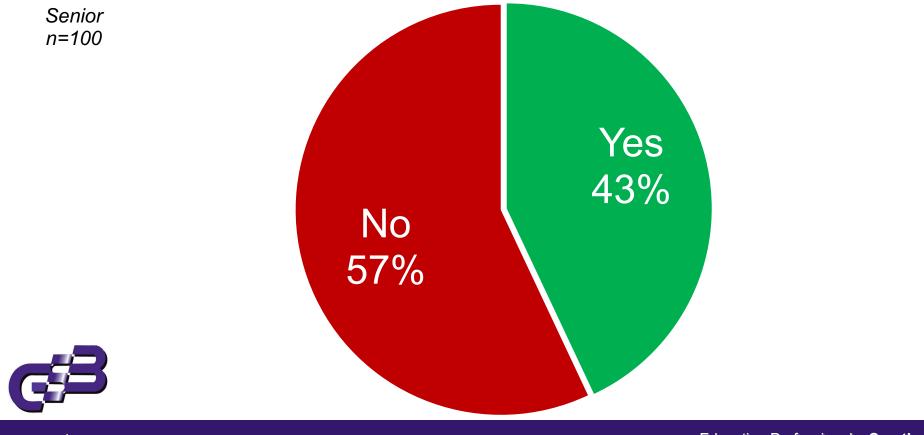

### Should GSB Madison use a combination of in-person and virtual classes to deliver the school's full curriculum?

Educating Professionals, Creating Leaders

### Should GSB Madison use a combination of in-person and virtual classes to deliver the school's full curriculum?