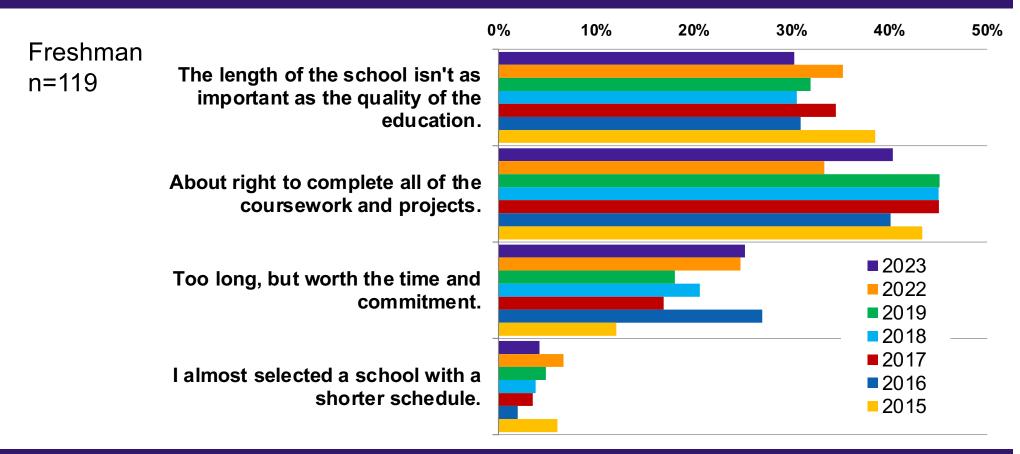

### Which statement comes closest to matching your opinion of the length of school?